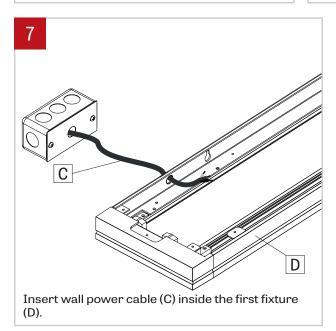

## **REVEN FLUORESCENT**

#### WALL MOUNT - INSTALLATION INSTRUCTIONS

















## **REVEN FLUORESCENT**

#### WALL MOUNT - INSTALLATION INSTRUCTIONS







to the dimensions [\*] given in the client drawings.

Screw the fixture (D) to the wall without

overtightening.











# **REVEN FLUORESCENT**

### WALL MOUNT - INSTALLATION INSTRUCTIONS





Connect wires between joining fixtures using quick connectors (J). Repeat steps 10 to 13 for all other fixtures in the run. Tighten all mounting screws.



Reinstall reflectors (B) into fixtures by fastening the screws. Install the lamps (F) and the dust cover (A) (if provided).