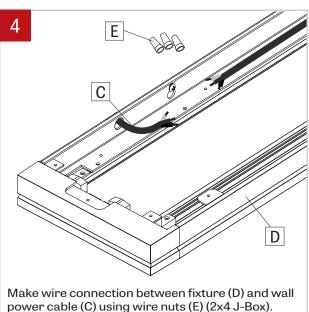

# **REVEN FLUORESCENT**

### WALL MOUNT - INSTALLATION INSTRUCTIONS

Connect wires between joining fixtures using quick connectors (J). Repeat steps 10 to 13 for all other fixtures in the run. Tighten all mounting screws.

Reinstall reflectors (B) into fixtures by fastening the screws. Install the lamps (F) and the dust cover (A) (if provided).