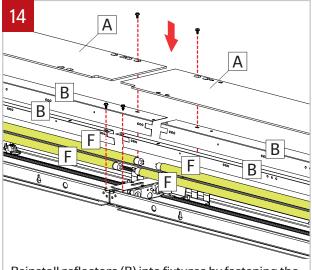

### WALL MOUNT - INSTALLATION INSTRUCTIONS

Connect wires between joining fixtures using quick connectors (J). Repeat steps 10 to 13 for all other fixtures in the run. Tighten all mounting screws.

Reinstall reflectors (B) into fixtures by fastening the screws. Install the lamps (F) and the dust cover (A) (if provided).