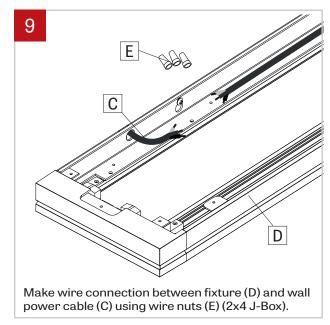

### WALL MOUNT - INSTALLATION INSTRUCTIONS

Connect wires between joining fixtures using quick connectors (J). Repeat steps 10 to 13 for all other fixtures in the run. Tighten all mounting screws.

Reinstall reflectors (B) into fixtures by fastening the screws. Install the lamps (F) and the dust cover (A) (if provided).