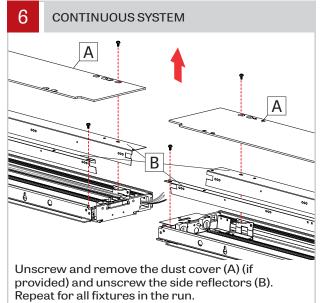

## **REVEN FLUORESCENT**

#### WALL MOUNT - INSTALLATION INSTRUCTIONS

















## **REVEN FLUORESCENT**

#### WALL MOUNT - INSTALLATION INSTRUCTIONS







to the dimensions [\*] given in the client drawings.

Screw the fixture (D) to the wall without

overtightening.











# **REVEN FLUORESCENT**

### WALL MOUNT - INSTALLATION INSTRUCTIONS





Connect wires between joining fixtures using quick connectors (J). Repeat steps 10 to 13 for all other fixtures in the run. Tighten all mounting screws.



Reinstall reflectors (B) into fixtures by fastening the screws. Install the lamps (F) and the dust cover (A) (if provided).