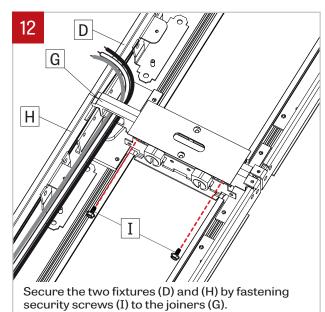

#### WALL MOUNT - INSTALLATION INSTRUCTIONS

to the dimensions [\*] given in the client drawings.

Screw the fixture (D) to the wall without

overtightening.