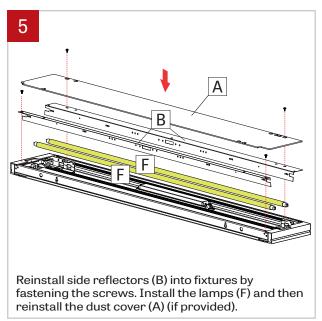

### WALL MOUNT - INSTALLATION INSTRUCTIONS

Connect wires between joining fixtures using quick connectors (J). Repeat steps 10 to 13 for all other fixtures in the run. Tighten all mounting screws.

Reinstall reflectors (B) into fixtures by fastening the screws. Install the lamps (F) and the dust cover (A) (if provided).