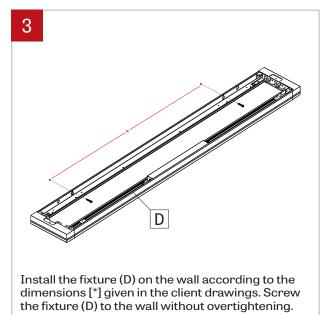

#### WALL MOUNT - INSTALLATION INSTRUCTIONS

to the dimensions [\*] given in the client drawings.

Screw the fixture (D) to the wall without

overtightening.