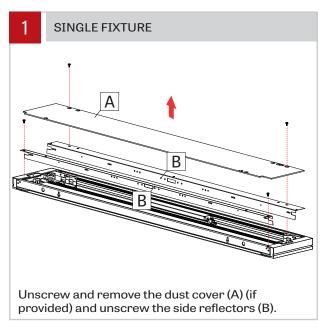

## **REVEN FLUORESCENT**

#### WALL MOUNT - INSTALLATION INSTRUCTIONS

















## **REVEN FLUORESCENT**

#### WALL MOUNT - INSTALLATION INSTRUCTIONS







to the dimensions [\*] given in the client drawings.

Screw the fixture (D) to the wall without

overtightening.











# **REVEN FLUORESCENT**

### WALL MOUNT - INSTALLATION INSTRUCTIONS





Connect wires between joining fixtures using quick connectors (J). Repeat steps 10 to 13 for all other fixtures in the run. Tighten all mounting screws.



Reinstall reflectors (B) into fixtures by fastening the screws. Install the lamps (F) and the dust cover (A) (if provided).