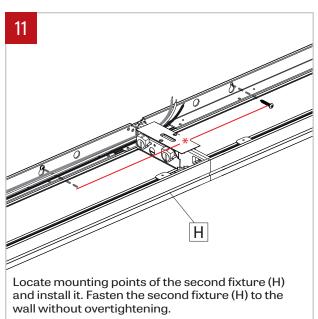

### WALL MOUNT - INSTALLATION INSTRUCTIONS

Connect wires between joining fixtures using quick connectors (J). Repeat steps 10 to 13 for all other fixtures in the run. Tighten all mounting screws.

Reinstall reflectors (B) into fixtures by fastening the screws. Install the lamps (F) and the dust cover (A) (if provided).