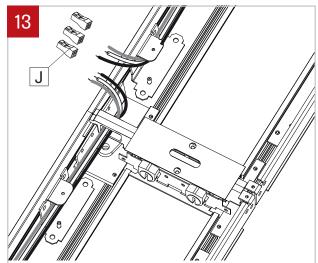

### WALL MOUNT - INSTALLATION INSTRUCTIONS

Connect wires between joining fixtures using quick connectors (J). Repeat steps 10 to 13 for all other fixtures in the run. Tighten all mounting screws.

Reinstall reflectors (B) into fixtures by fastening the screws. Install the lamps (F) and the dust cover (A) (if provided).