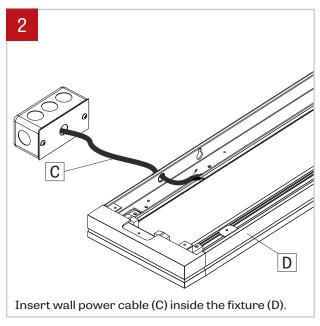

## **REVEN FLUORESCENT**

#### WALL MOUNT - INSTALLATION INSTRUCTIONS

to the dimensions [\*] given in the client drawings.

Screw the fixture (D) to the wall without

overtightening.