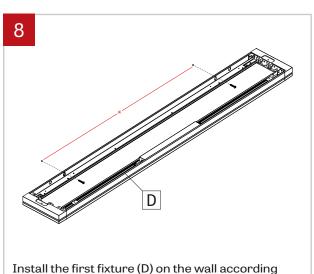

#### WALL MOUNT - INSTALLATION INSTRUCTIONS

to the dimensions [\*] given in the client drawings.

Screw the fixture (D) to the wall without

overtightening.