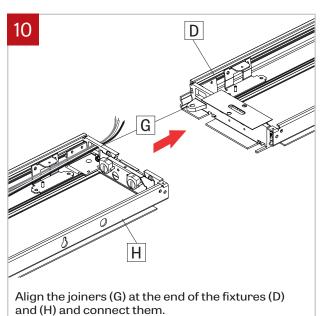

### WALL MOUNT - INSTALLATION INSTRUCTIONS

Connect wires between joining fixtures using quick connectors (J). Repeat steps 10 to 13 for all other fixtures in the run. Tighten all mounting screws.

Reinstall reflectors (B) into fixtures by fastening the screws. Install the lamps (F) and the dust cover (A) (if provided).